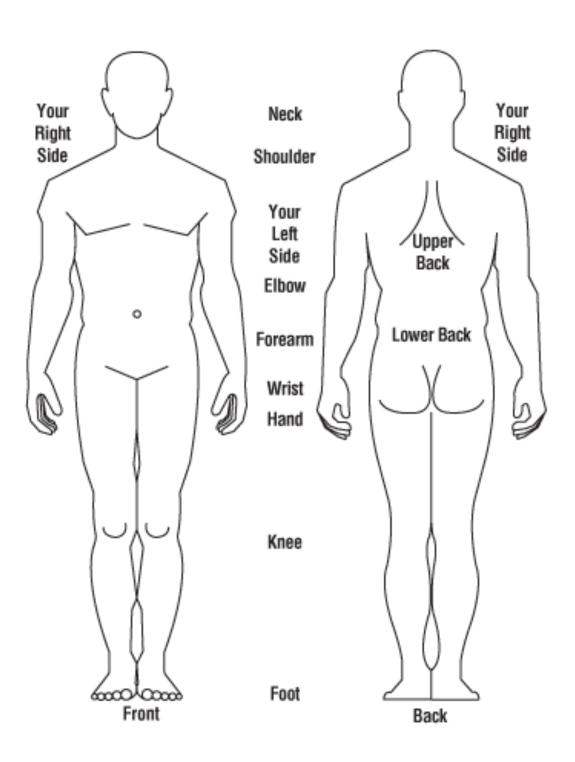

Please use one of the drawings on the following pages to indicate areas of discomfort or unusual sensations that you experience. Show the size and the location of the sensations. Add any comments, as you feel called. <u>Remember, your right side appears on the left side of the page when facing the picture</u>.